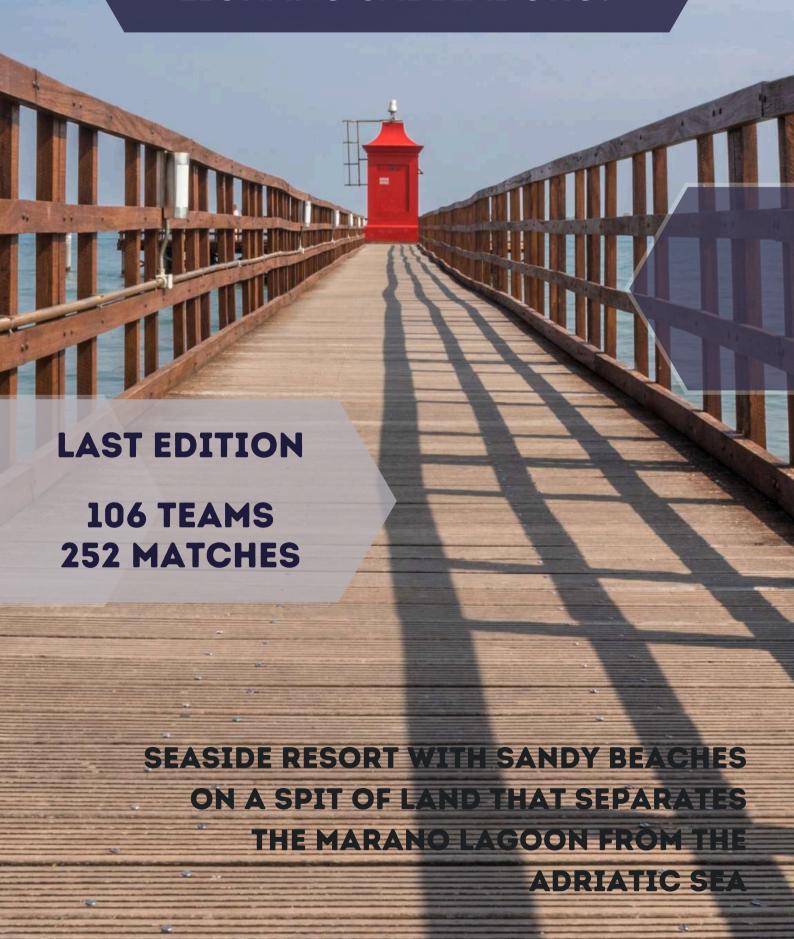

# WELCOME TO LIGNANO SABBIADORO!

SEASIDE RESORT WITH SANDY BEACHES
ON A SPIT OF LAND THAT SEPARATES
THE MARANO LAGOON FROM THE
ADRIATIC SEA

| A STATE OF THE STA |                         |    |               |
|--------------------------------------------------------------------------------------------------------------------------------------------------------------------------------------------------------------------------------------------------------------------------------------------------------------------------------------------------------------------------------------------------------------------------------------------------------------------------------------------------------------------------------------------------------------------------------------------------------------------------------------------------------------------------------------------------------------------------------------------------------------------------------------------------------------------------------------------------------------------------------------------------------------------------------------------------------------------------------------------------------------------------------------------------------------------------------------------------------------------------------------------------------------------------------------------------------------------------------------------------------------------------------------------------------------------------------------------------------------------------------------------------------------------------------------------------------------------------------------------------------------------------------------------------------------------------------------------------------------------------------------------------------------------------------------------------------------------------------------------------------------------------------------------------------------------------------------------------------------------------------------------------------------------------------------------------------------------------------------------------------------------------------------------------------------------------------------------------------------------------------|-------------------------|----|---------------|
| AXIA III                                                                                                                                                                                                                                                                                                                                                                                                                                                                                                                                                                                                                                                                                                                                                                                                                                                                                                                                                                                                                                                                                                                                                                                                                                                                                                                                                                                                                                                                                                                                                                                                                                                                                                                                                                                                                                                                                                                                                                                                                                                                                                                       | AGE CLASSES             | vs | MATCH<br>TIME |
| BOYS 17                                                                                                                                                                                                                                                                                                                                                                                                                                                                                                                                                                                                                                                                                                                                                                                                                                                                                                                                                                                                                                                                                                                                                                                                                                                                                                                                                                                                                                                                                                                                                                                                                                                                                                                                                                                                                                                                                                                                                                                                                                                                                                                        | 1/01/2008 TO 31/12/2008 | 11 | 2 X 30'       |
| BOYS 16                                                                                                                                                                                                                                                                                                                                                                                                                                                                                                                                                                                                                                                                                                                                                                                                                                                                                                                                                                                                                                                                                                                                                                                                                                                                                                                                                                                                                                                                                                                                                                                                                                                                                                                                                                                                                                                                                                                                                                                                                                                                                                                        | 1/01/2009 TO 31/12/2009 | 11 | 2 X 30'       |
| BOYS 15                                                                                                                                                                                                                                                                                                                                                                                                                                                                                                                                                                                                                                                                                                                                                                                                                                                                                                                                                                                                                                                                                                                                                                                                                                                                                                                                                                                                                                                                                                                                                                                                                                                                                                                                                                                                                                                                                                                                                                                                                                                                                                                        | 1/01/2010 TO 31/12/2010 | 11 | 2 X 25'       |
| BOYS 14                                                                                                                                                                                                                                                                                                                                                                                                                                                                                                                                                                                                                                                                                                                                                                                                                                                                                                                                                                                                                                                                                                                                                                                                                                                                                                                                                                                                                                                                                                                                                                                                                                                                                                                                                                                                                                                                                                                                                                                                                                                                                                                        | 1/01/2011 TO 31/12/2011 | 11 | 2 X 25'       |
| BOYS 13                                                                                                                                                                                                                                                                                                                                                                                                                                                                                                                                                                                                                                                                                                                                                                                                                                                                                                                                                                                                                                                                                                                                                                                                                                                                                                                                                                                                                                                                                                                                                                                                                                                                                                                                                                                                                                                                                                                                                                                                                                                                                                                        | 1/01/2012 TO 31/12/2012 | 9  | 2 X 20'       |
| BOYS 12                                                                                                                                                                                                                                                                                                                                                                                                                                                                                                                                                                                                                                                                                                                                                                                                                                                                                                                                                                                                                                                                                                                                                                                                                                                                                                                                                                                                                                                                                                                                                                                                                                                                                                                                                                                                                                                                                                                                                                                                                                                                                                                        | 1/01/2013 TO 31/12/2013 | 9  | 2 X 20'       |
| BOYS 11                                                                                                                                                                                                                                                                                                                                                                                                                                                                                                                                                                                                                                                                                                                                                                                                                                                                                                                                                                                                                                                                                                                                                                                                                                                                                                                                                                                                                                                                                                                                                                                                                                                                                                                                                                                                                                                                                                                                                                                                                                                                                                                        | 1/01/2014 TO 31/12/2014 | 7  | 2 X 20'       |
| BOYS 10                                                                                                                                                                                                                                                                                                                                                                                                                                                                                                                                                                                                                                                                                                                                                                                                                                                                                                                                                                                                                                                                                                                                                                                                                                                                                                                                                                                                                                                                                                                                                                                                                                                                                                                                                                                                                                                                                                                                                                                                                                                                                                                        | 1/01/2015 TO 31/12/2015 | 7  | 2 X 20'       |
| BOYS 9                                                                                                                                                                                                                                                                                                                                                                                                                                                                                                                                                                                                                                                                                                                                                                                                                                                                                                                                                                                                                                                                                                                                                                                                                                                                                                                                                                                                                                                                                                                                                                                                                                                                                                                                                                                                                                                                                                                                                                                                                                                                                                                         | 1/01/2016 TO 31/12/2017 | 5  | 2 X 15'       |
|                                                                                                                                                                                                                                                                                                                                                                                                                                                                                                                                                                                                                                                                                                                                                                                                                                                                                                                                                                                                                                                                                                                                                                                                                                                                                                                                                                                                                                                                                                                                                                                                                                                                                                                                                                                                                                                                                                                                                                                                                                                                                                                                |                         |    |               |