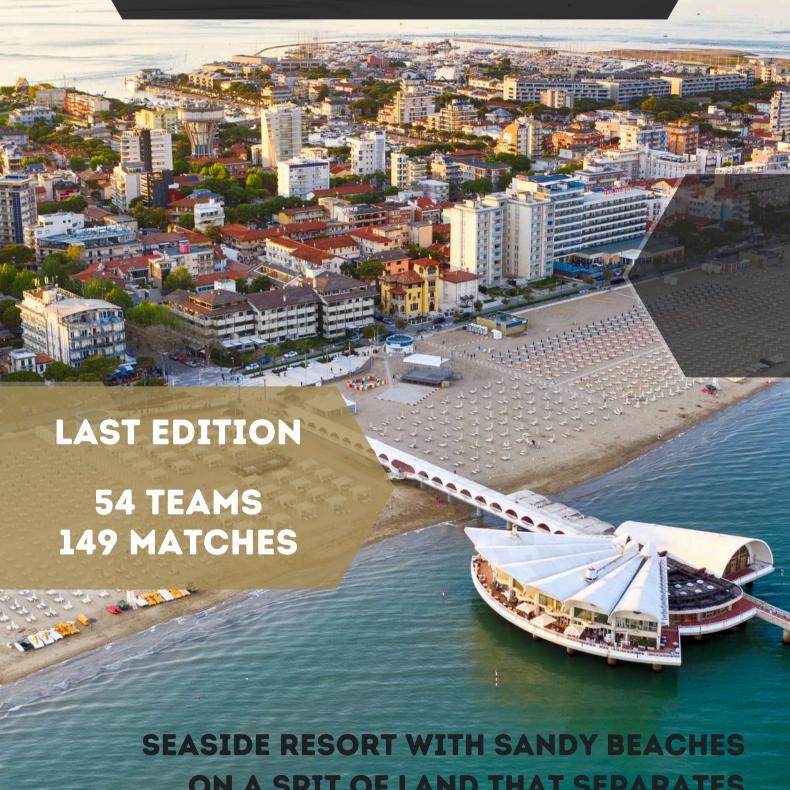

# WELCOME TO LIGNANO SABBIADORO!

SEASIDE RESORT WITH SANDY BEACHES
ON A SPIT OF LAND THAT SEPARATES
THE MARANO LAGOON FROM THE
ADRIATIC SEA

| A STATE OF THE STA |                         |    |               |
|--------------------------------------------------------------------------------------------------------------------------------------------------------------------------------------------------------------------------------------------------------------------------------------------------------------------------------------------------------------------------------------------------------------------------------------------------------------------------------------------------------------------------------------------------------------------------------------------------------------------------------------------------------------------------------------------------------------------------------------------------------------------------------------------------------------------------------------------------------------------------------------------------------------------------------------------------------------------------------------------------------------------------------------------------------------------------------------------------------------------------------------------------------------------------------------------------------------------------------------------------------------------------------------------------------------------------------------------------------------------------------------------------------------------------------------------------------------------------------------------------------------------------------------------------------------------------------------------------------------------------------------------------------------------------------------------------------------------------------------------------------------------------------------------------------------------------------------------------------------------------------------------------------------------------------------------------------------------------------------------------------------------------------------------------------------------------------------------------------------------------------|-------------------------|----|---------------|
| AXIA III                                                                                                                                                                                                                                                                                                                                                                                                                                                                                                                                                                                                                                                                                                                                                                                                                                                                                                                                                                                                                                                                                                                                                                                                                                                                                                                                                                                                                                                                                                                                                                                                                                                                                                                                                                                                                                                                                                                                                                                                                                                                                                                       | AGE CLASSES             | vs | MATCH<br>TIME |
| BOYS 17                                                                                                                                                                                                                                                                                                                                                                                                                                                                                                                                                                                                                                                                                                                                                                                                                                                                                                                                                                                                                                                                                                                                                                                                                                                                                                                                                                                                                                                                                                                                                                                                                                                                                                                                                                                                                                                                                                                                                                                                                                                                                                                        | 1/01/2008 TO 31/12/2008 | 11 | 2 X 30'       |
| BOYS 16                                                                                                                                                                                                                                                                                                                                                                                                                                                                                                                                                                                                                                                                                                                                                                                                                                                                                                                                                                                                                                                                                                                                                                                                                                                                                                                                                                                                                                                                                                                                                                                                                                                                                                                                                                                                                                                                                                                                                                                                                                                                                                                        | 1/01/2009 TO 31/12/2009 | 11 | 2 X 30'       |
| BOYS 15                                                                                                                                                                                                                                                                                                                                                                                                                                                                                                                                                                                                                                                                                                                                                                                                                                                                                                                                                                                                                                                                                                                                                                                                                                                                                                                                                                                                                                                                                                                                                                                                                                                                                                                                                                                                                                                                                                                                                                                                                                                                                                                        | 1/01/2010 TO 31/12/2010 | 11 | 2 X 25'       |
| BOYS 14                                                                                                                                                                                                                                                                                                                                                                                                                                                                                                                                                                                                                                                                                                                                                                                                                                                                                                                                                                                                                                                                                                                                                                                                                                                                                                                                                                                                                                                                                                                                                                                                                                                                                                                                                                                                                                                                                                                                                                                                                                                                                                                        | 1/01/2011 TO 31/12/2011 | 11 | 2 X 25'       |
| BOYS 13                                                                                                                                                                                                                                                                                                                                                                                                                                                                                                                                                                                                                                                                                                                                                                                                                                                                                                                                                                                                                                                                                                                                                                                                                                                                                                                                                                                                                                                                                                                                                                                                                                                                                                                                                                                                                                                                                                                                                                                                                                                                                                                        | 1/01/2012 TO 31/12/2012 | 9  | 2 X 20'       |
| BOYS 12                                                                                                                                                                                                                                                                                                                                                                                                                                                                                                                                                                                                                                                                                                                                                                                                                                                                                                                                                                                                                                                                                                                                                                                                                                                                                                                                                                                                                                                                                                                                                                                                                                                                                                                                                                                                                                                                                                                                                                                                                                                                                                                        | 1/01/2013 TO 31/12/2013 | 9  | 2 X 20'       |
| BOYS 11                                                                                                                                                                                                                                                                                                                                                                                                                                                                                                                                                                                                                                                                                                                                                                                                                                                                                                                                                                                                                                                                                                                                                                                                                                                                                                                                                                                                                                                                                                                                                                                                                                                                                                                                                                                                                                                                                                                                                                                                                                                                                                                        | 1/01/2014 TO 31/12/2014 | 7  | 2 X 20'       |
| BOYS 10                                                                                                                                                                                                                                                                                                                                                                                                                                                                                                                                                                                                                                                                                                                                                                                                                                                                                                                                                                                                                                                                                                                                                                                                                                                                                                                                                                                                                                                                                                                                                                                                                                                                                                                                                                                                                                                                                                                                                                                                                                                                                                                        | 1/01/2015 TO 31/12/2015 | 7  | 2 X 20'       |
| BOYS 9                                                                                                                                                                                                                                                                                                                                                                                                                                                                                                                                                                                                                                                                                                                                                                                                                                                                                                                                                                                                                                                                                                                                                                                                                                                                                                                                                                                                                                                                                                                                                                                                                                                                                                                                                                                                                                                                                                                                                                                                                                                                                                                         | 1/01/2016 TO 31/12/2017 | 5  | 2 X 15'       |
|                                                                                                                                                                                                                                                                                                                                                                                                                                                                                                                                                                                                                                                                                                                                                                                                                                                                                                                                                                                                                                                                                                                                                                                                                                                                                                                                                                                                                                                                                                                                                                                                                                                                                                                                                                                                                                                                                                                                                                                                                                                                                                                                |                         |    |               |